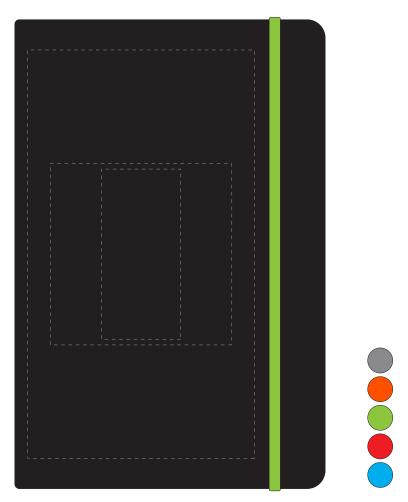

## **JOB NO. XXXXXX** D422 - Edge A5 Journal

| Product Colour/s (Please specify product colour/s here) | Product Size<br>140mm W x 210mm H                                                                                                  | Actual Print Size (Please specify actual print size here) |
|---------------------------------------------------------|------------------------------------------------------------------------------------------------------------------------------------|-----------------------------------------------------------|
| Print colour/s (Please specify print colour/s here)     | Print Method  Screen Print: 80mm W x 80mm H (max. 2 colours)  Mirror Finish Plate: 75mm W x 35mm H  Digital Print: 80mm W x 80mm H |                                                           |

## Disclaimer:

Colour proofs are to be used as a guide only.

Line drawing is for approximate print positional guide only.

Please familiarise yourself with the product prior to approving.

It is not intended to be an exact scale or detailed representation.

Small details or text, including ®⊙™, may fill in and not be legible.

Dotted lines will not be printed and are for maximum print guide only.

The fine lines and details in your logo may not be able to be produced clearly.